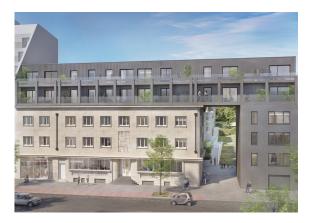

## INDOOR LOCATION ESCH-SUR-ALZETTE REF. 8735

170 € Monthly charges : 20€ 14m² Surface (m²)

Right in the center of Esch-sur-Alzette, just a few minutes' walk from the main Alzette street, your Unicorn real estate agency offers you a parking space for rent in a new, fully-secured residence at 44 rue du Canal.

The location offers easy access to a variety of amenities such as schools, universities, shopping centers and transportation facilities. Proximity to the Lycée and the University of Luxembourg, as well as easy access to the center of Belval and to means of transport, make the location convenient for daily commuting.