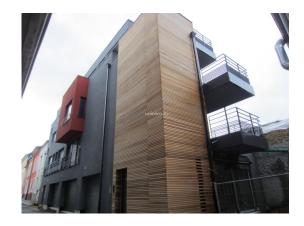

## PENTHOUSE LUXEMBOURG

**REF. 8563** 

1800€

Monthly charges: 300€

1 bedrooms 84m² Surface (m²) Energetic Index D

Penthouse in Luxembourg-Bonnevoie in a small residence with 4 loft apartments.

It comprises an entrance hall, a fitted kitchen opening onto a large living room with access to the 34m2 terrace, 1 bedroom, 1 office, a shower room and separate toilet. Individual closed garage included in the price.