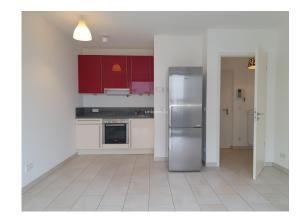

Within the residence, this 48m² property is ideal for a couple. Perfectly laid out, it offers a beautiful living room where the equipped kitchen opens onto the living room and dining room. The natural luminosity coming from a bay window with access to a terrace and the common patio.