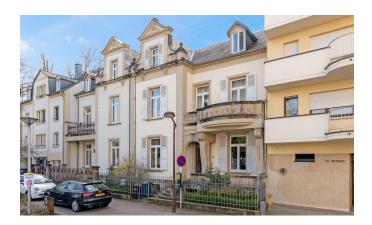

## HOUSE MONDORF-LES-BAINS

REF. 6251

1640 000 €

5 bedrooms 280m² Surface (m²)

Sublime mansion of about 280 m2 living space classified at the "Sites and Monuments" on a plot of 1.9 ares.

This house, testimony of the Art Nouveau, will amaze you by the details of this Belle-Epoque architecture: bas-reliefs, stained glasses, majestic staircases, height under ceiling, monumental door in mahogany etc. Perfectly located, at the end of a very quiet cul-de-sac with an unobstructed view of the river and the meadow.

It offers 5 bedrooms, with the possibility to have 1 additional one, a fully equipped kitchen opening on a south facing veranda, two bathrooms with W.C. and a separate W.C.

Outside you can enjoy a balcony of 2m2 and a terrace of 12m2 with a garden.