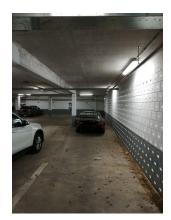

## CAR PARK LUXEMBOURG-KIRCHBERG REF. 6219

## 68 500 €

Ideally located in the district of Luxembourg-Kirchberg, rue J-P Sauvage, the Unicorn real estate agency offers for sale an indoor parking. Its access is simple and secured by an access badge.

It is close to all amenities and in particular to the European Commission and the Chamber of Commerce.

The location is next to a wall.

For more information do not hesitate to contact us at +352 26 54 17 17.